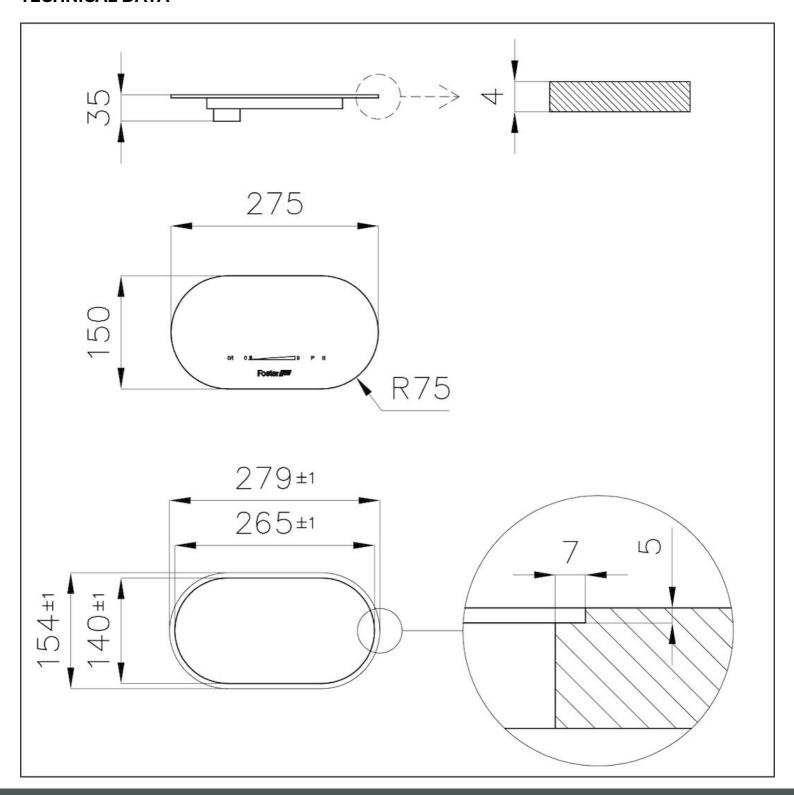

ngs selected in the previous cooking.                                                                                                                                                      |



Pause

Useful function that allows you to distract your attention from cooking, interrupting and restoring the settings immediately.

Safety

All electric cooker hobs feature the most modern and sophisticated safety protections: Centralised power-off function; Child-proof safety lock; Residual heat warning lights. Induction models feature the following functions: Safety System that turn off the hob in the absence of the pot; Overflow detector that automatically turns off the plate in case of liquid overflow; Automatic deactivation to prevent accidents caused by forgetfulness.

### **TECHNICAL DATA**





# **GALLERY**

#### of the Modular system

Flamente' placing

placing of its elements. The only limit is posed by the length of the cables which connect the different elements to the connection box: 80c cm between touch-control unit and connection box and 90 cm between

Combination of cooking plates The system can be assemble freely; some combinations the are not possible are highlighted the remarks concerning the Toucontrol modules.

Connection box
The set-up is easy and intuitive.
The box can be placed on the wall behind the cabinet or inside it, under



## **RECOMMENDED PAIRINGS**



Cooker hob - Modular Induction
Plate

7363 350



Cooker hob - Modular Induction Plate

7362 300



Cooker hob - Modular Induction Plate

7361 270



Modular Induction - Connection Box

7369 030