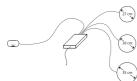

#### of the Modular system

Flamente' placing

placing of its elements. The only limit is posed by the length of the cables which connect the different elements to the connection box: 80c cm between touch-control unit and connection box and 90 cm between

Combination of cooking plates The system can be assemble freely; some combinations the are not possible are highlighted the remarks concerning the Toucontrol modules.

Connection box
The set-up is easy and intuitive.
The box can be placed on the wall behind the cabinet or inside it, under